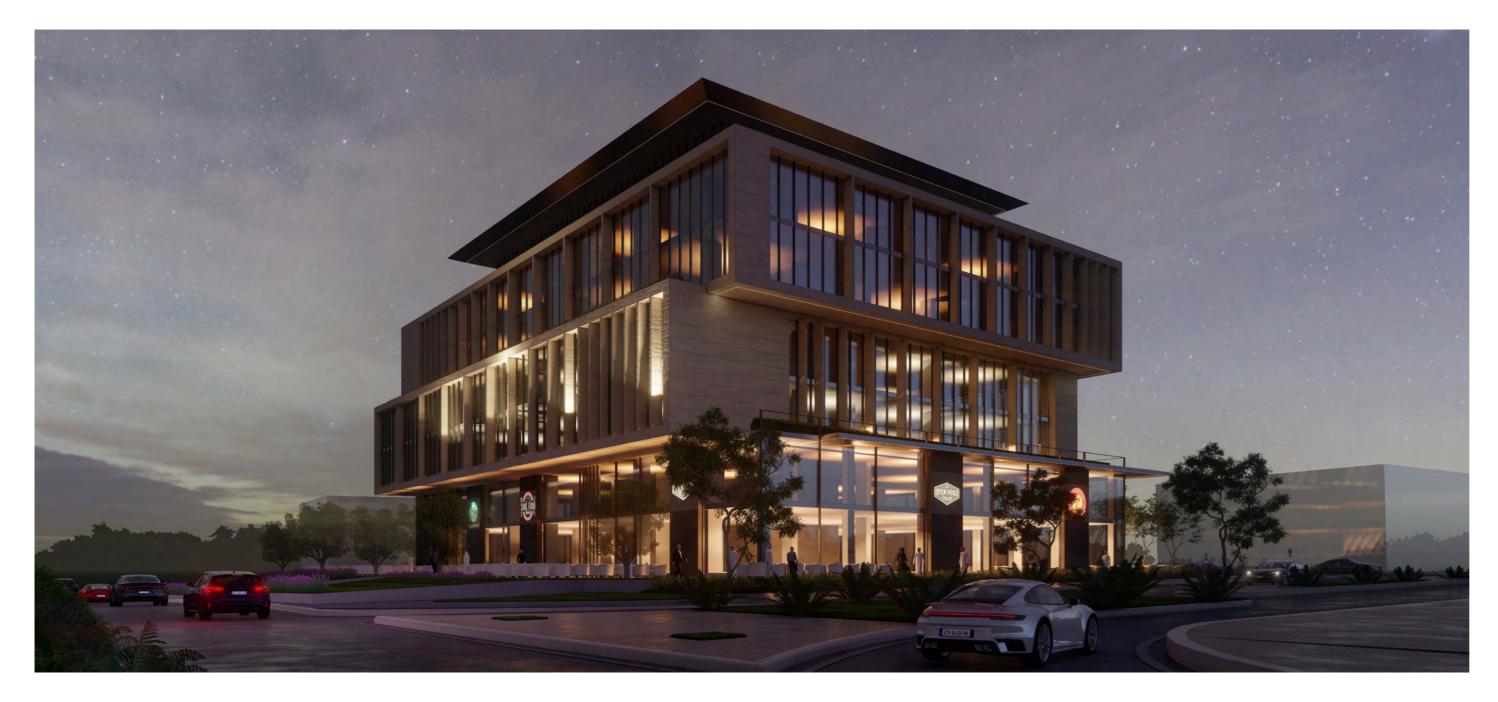

# AZALEA

The Azalea project is a Commercial Development spanning over 4500 sq.m. The 5-story commercial building is situated in a prime area within the city of Riyadh, easily accessible and conveniently located on King Abdullah bin Abdul Aziz Street. The development offers office spaces for sale in a range of sizes with a large service multi-use amenities area on the ground floor that will house a diverse gourmet market with a variety of Arabic and international flavors to serve the visitors and tenants within the building.

# CAMPUS

Campus forms the perfect combination, consisting of a 5 storey building situated on Anas bin Malek road in Riyadh on a land with an area of 5400 sqm. The project was designed with very high standards, combining modernity and the originality of Sulaymanian architecture. And where exists the perfect blend between executives offices, co-working spaces and contemporary hotel apartments. The scheme also hosts a food hall with various Arabic and European cuisines along with a swimming pool, a gym and green areas all around the place.