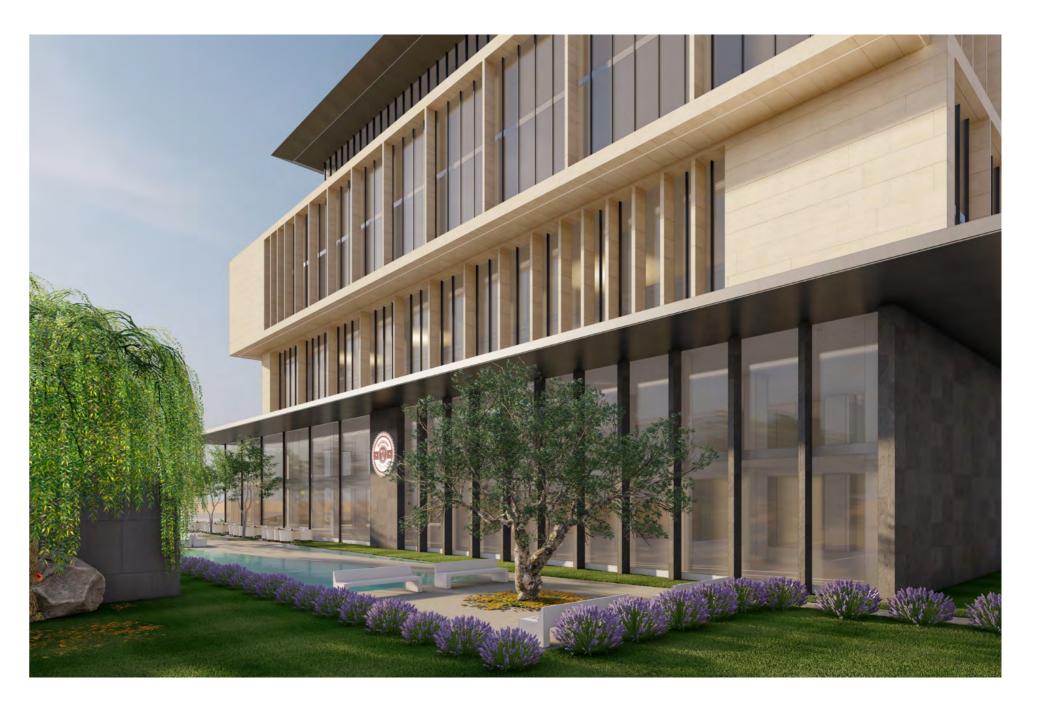

# CAMPUS

Campus forms the perfect combination, consisting of a 5 storey building situated on Anas bin Malek road in Riyadh on a land with an area of 5400 sqm. The project was designed with very high standards, combining modernity and the originality of Sulaymanian architecture. And where exists the perfect blend between executives offices, co-working spaces and contemporary hotel apartments. The scheme also hosts a food hall with various Arabic and European cuisines along with a swimming pool, a gym and green areas all around the place.

## Amaken Café

Amaken Cafe has 524 sqm of prime location in Al Sulaymaniah, which is considered as Riyadh's hub city, which when coupled with a modern design concept and an atmosphere enhanced by green areas all around the place makes it an ideal place for enjoying a range of culinary delights from gourmet International cuisines with a variety of Arabic flavours in one unique place.