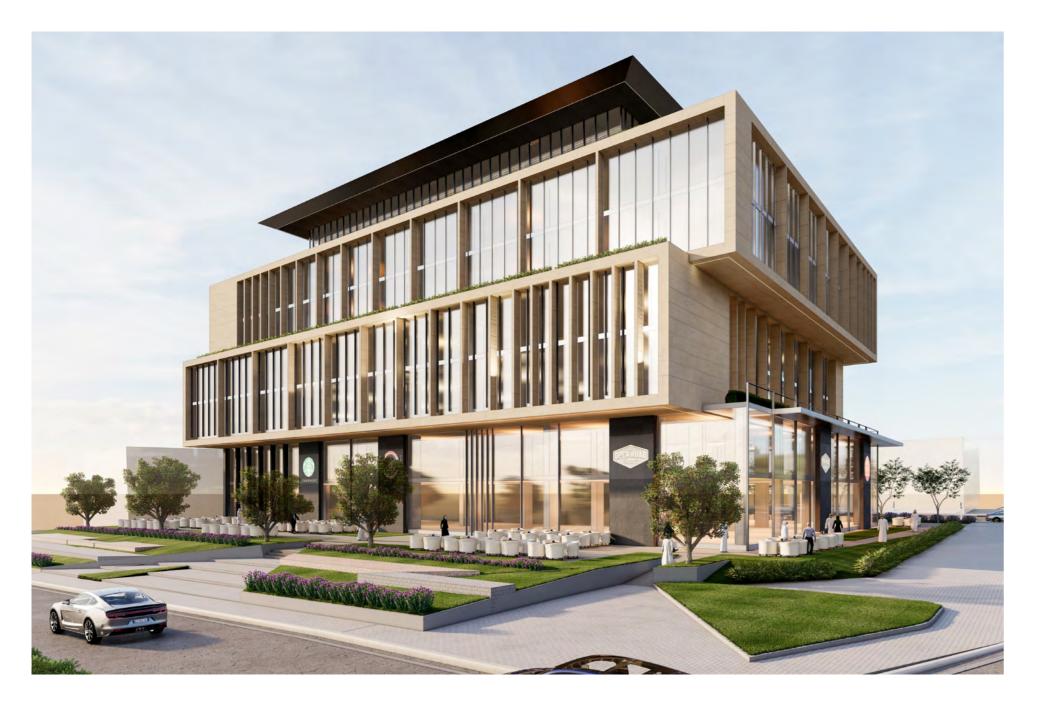

# AZALEA

The Azalea project is a Commercial Development spanning over 4500 sq.m. The 5-story commercial building is situated in a prime area within the city of Riyadh, easily accessible and conveniently located on King Abdullah bin Abdul Aziz Street. The development offers office spaces for sale in a range of sizes with a large service multi-use amenities area on the ground floor that will house a diverse gourmet market with a variety of Arabic and international flavors to serve the visitors and tenants within the building.

# CAMPUS

Campus forms the perfect combination, consisting of a 5 storey building situated on Anas bin Malek road in Riyadh on a land with an area of 5400 sqm. The project was designed with very high standards, combining modernity and the originality of Sulaymanian architecture. And where exists the perfect blend between executives offices, co-working spaces and contemporary hotel apartments. The scheme also hosts a food hall with various Arabic and European cuisines along with a swimming pool, a gym and green areas all around the place.