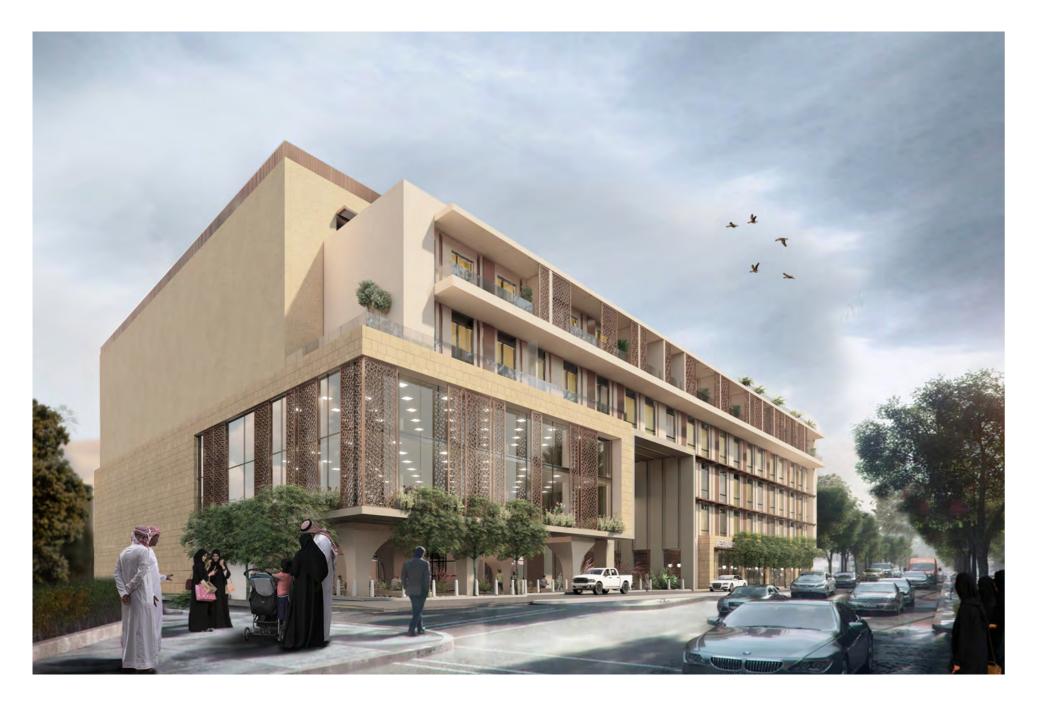

The Residence Olaya is an innovative vertically integrated lifestyle concept that combines the exclusivity of serviced apartment living with the vibrancy of central city life.

Nestled within the upscale Al Olaya district in Riyadh, The Residence offers meticulously designed one and three bedrooms apartments with world-class shared amenities.

The Residence Olaya combines contemporary urban architecture with modern cues to set a new benchmark for design, quality and live ability in Saudi Arabia.

O.Zone Office complex was designed with very high standards that amalgamate modern architecture and state of the art technology with an ideal location in the central areas of Riyadh. It spans a total area of 3,615 sqm. Which includes co-working serviced offices, hot desks, dedicated desks and executive private offices, it also includes a 125 sqm. cloud kitchen that hosts offices employees as well as outer clientele, all of whom will be served an international cuisine from "Amaken cafe".