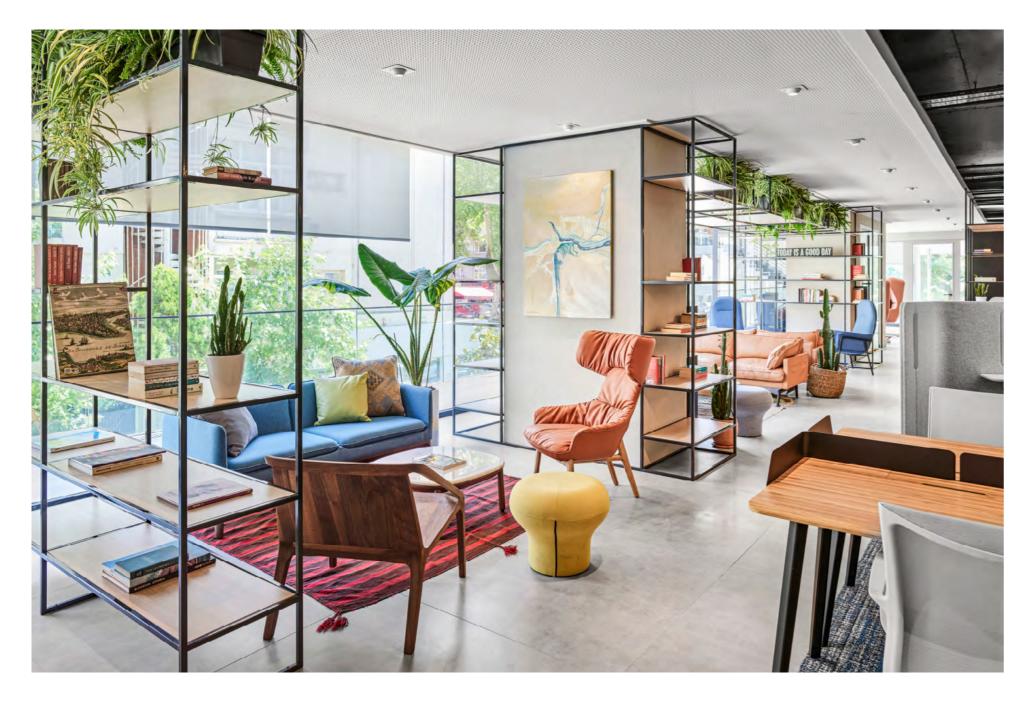

# CAMPUS

Campus forms the perfect combination, consisting of a 5 storey building situated on Anas bin Malek road in Riyadh on a land with an area of 5400 sqm. The project was designed with very high standards, combining modernity and the originality of Sulaymanian architecture. And where exists the perfect blend between executives offices, co-working spaces and contemporary hotel apartments. The scheme also hosts a food hall with various Arabic and European cuisines along with a swimming pool, a gym and green areas all around the place.

The Residence Olaya combines contemporary urban architecture with modern cues to set a new benchmark for design, quality and live ability in Saudi Arabia.

O.Zone Office complex was designed with very high standards that amalgamate modern architecture and state of the art technology with an ideal location in the central areas of Riyadh. It spans a total area of 3,615 sqm. Which includes co-working serviced offices, hot desks, dedicated desks and executive private offices, it also includes a 125 sqm. cloud kitchen that hosts offices employees as well as outer clientele, all of whom will be served an international cuisine from "Amaken cafe".