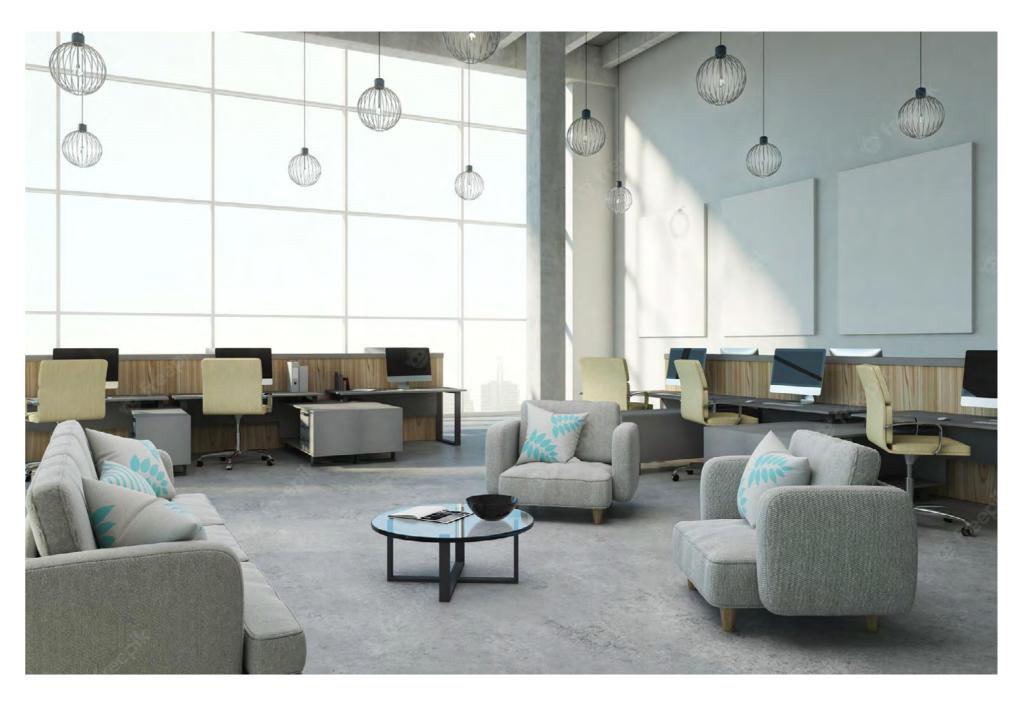

The Residence Olaya combines contemporary urban architecture with modern cues to set a new benchmark for design, quality and live ability in Saudi Arabia.

O.Zone Office complex was designed with very high standards that amalgamate modern architecture and state of the art technology with an ideal location in the central areas of Riyadh. It spans a total area of 3,615 sqm. Which includes co-working serviced offices, hot desks, dedicated desks and executive private offices, it also includes a 125 sqm. cloud kitchen that hosts offices employees as well as outer clientele, all of whom will be served an international cuisine from "Amaken cafe".