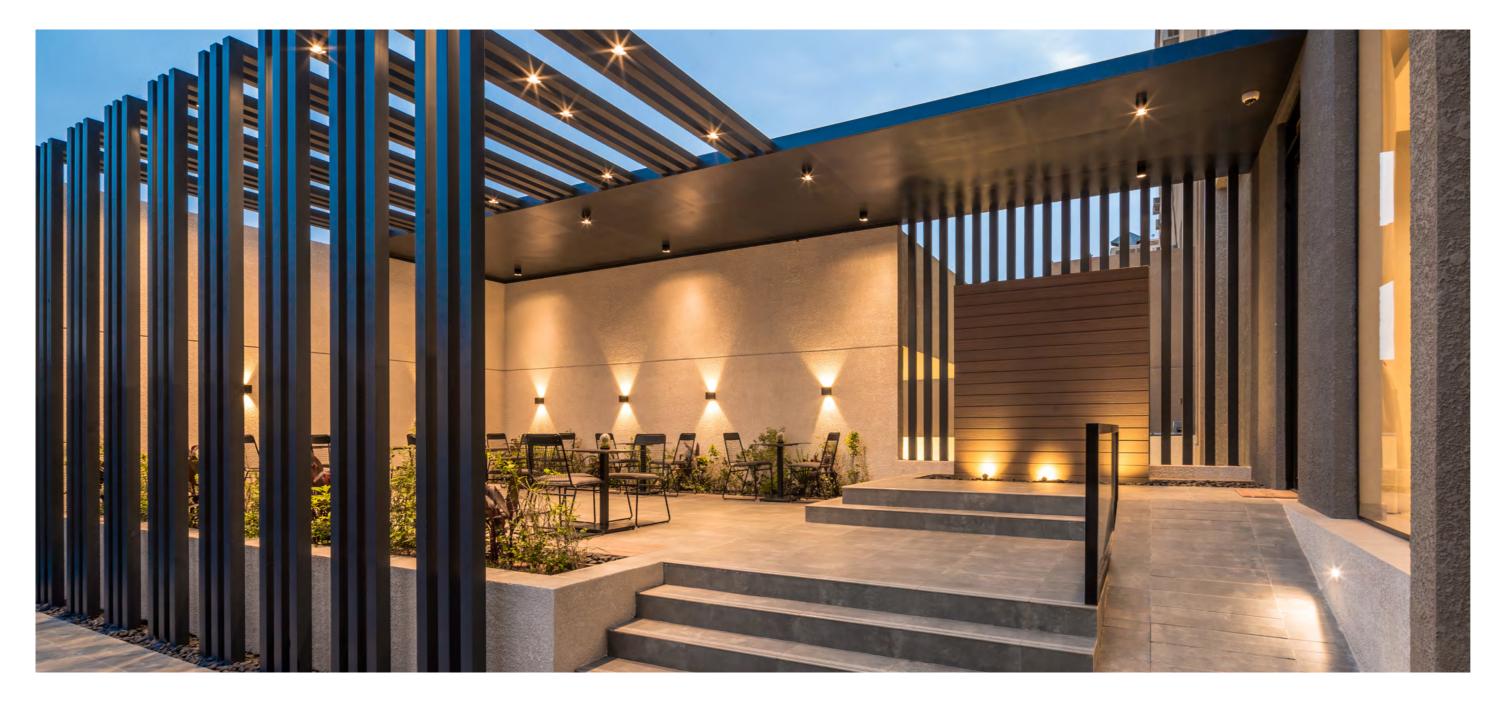

# CAMPUS

Campus forms the perfect combination, consisting of a 5 storey building situated on Anas bin Malek road in Riyadh on a land with an area of 5400 sqm. The project was designed with very high standards, combining modernity and the originality of Sulaymanian architecture. And where exists the perfect blend between executives offices, co-working spaces and contemporary hotel apartments. The scheme also hosts a food hall with various Arabic and European cuisines along with a swimming pool, a gym and green areas all around the place.

The Residence Olaya combines contemporary urban architecture with modern cues to set a new benchmark for design, quality and live ability in Saudi Arabia.

O.Zone Office complex was designed with very high standards that amalgamate modern architecture and state of the art technology with an ideal location in the central areas of Riyadh. It spans a total area of 3,615 sqm. Which includes co-working serviced offices, hot desks, dedicated desks and executive private offices, it also includes a 125 sqm. cloud kitchen that hosts offices employees as well as outer clientele, all of whom will be served an international cuisine from "Amaken cafe".